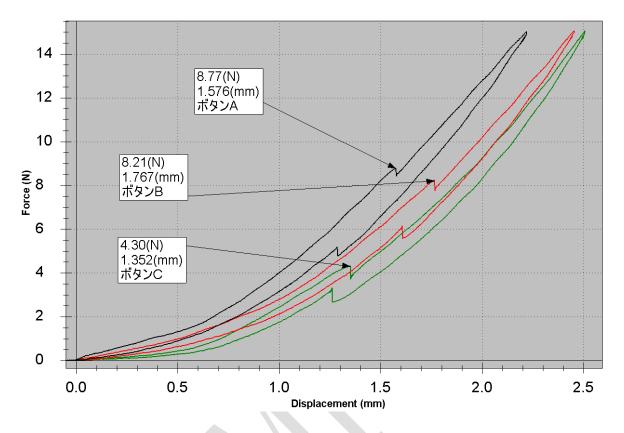

---|-------------|
| ABC-12345 | ABC-12345-1 | ABC-12345-2 |





# 3.Standard

None for this time.

We test based on customer's requirements (see 4).

#### 4.Measuring condition

• Press speed : 30mm/min

• Stop position : none

• Return speed : 30mm/min

• Others: IMADA attachment UR-8 is used

## 5.Test equipment

See details as below.

| Product      | Model         | others                            |
|--------------|---------------|-----------------------------------|
| FSA          | FSA-0.5K2-20N | ZTA-20N (S/N 12345)               |
|              |               | Calibration certificate No.678910 |
| Attachment 1 | UR-8          |                                   |
| Attachment 2 | GT-30         |                                   |







## 6.Test Result

### 6-1. Sample A







#### 6-2. Sample B







## 6-2. Sample C









Contact us if you have any questions of this test.

TEL:0532-33-3288

FAX:0532-33-3866

E-mail: info@forcegauge.net