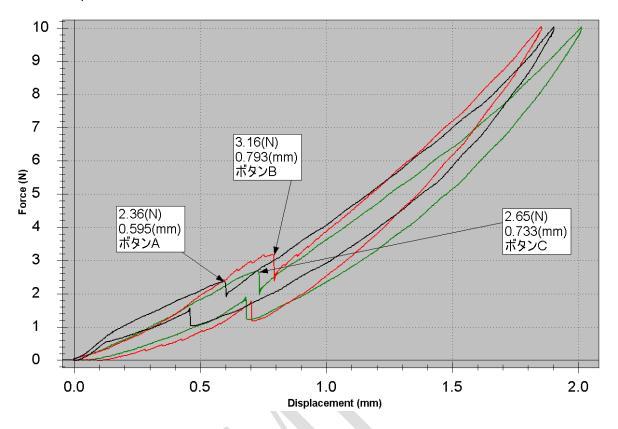

2345 | ABC-12345-1 | ABC-12345-2 |





# 3.Standard

None for this time.

We test based on customer's requirements (see 4).

#### 4.Measuring condition

• Press speed : 30mm/min

• Stop position : none

• Return speed : 30mm/min

• Others: IMADA attachment UR-8 is used

## 5.Test equipment

See details as below.

| Product      | Model         | others                            |
|--------------|---------------|-----------------------------------|
| FSA          | FSA-0.5K2-20N | ZTA-20N (S/N 12345)               |
|              |               | Calibration certificate No.678910 |
| Attachment 1 | UR-8          |                                   |
| Attachment 2 | GT-30         |                                   |







## 6.Test Result

### 6-1. Sample A







#### 6-2. Sample B







## 6-2. Sample C









Contact us if you have any questions of this test.

TEL:0532-33-3288

FAX:0532-33-3866

E-mail: info@forcegauge.net