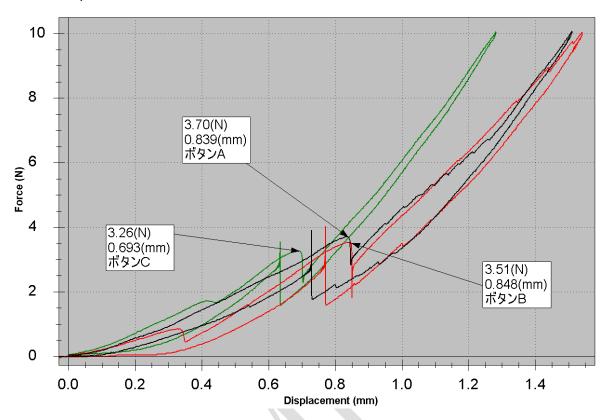

#### 1.Test Purpose

Analyze feeling of remote-control switch by force-displacement graph.

### 6-1. Sample A

#### 6-2. Sample B

## 6-2. Sample C

Contact us if you have any questions of this test.

TEL:0532-33-3288

FAX:0532-33-3866

E-mail: info@forcegauge.net